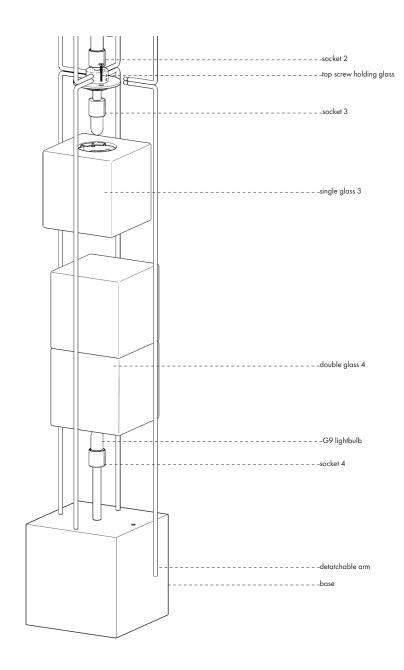

# Assembly Instructions

- 1. Unpack and set glass on a smooth protected surface to avoid scratching.
- 2. Unscrew set screw holding detachable arm, set aside.

### **BOTTOM**

- 3. Gently push bulb into socket 4.
- 4. Place double glass 4 over socket.

### MIDDLE

- 5. Gently push bulbs into sockets 2 + 3.
- 6. Hold single glass 3 over socket 3 and secure top screws.
- 7. Rest middle glass over socket 2.

- 8. Gently push bulb into socket 1.
- 9. Hold double glass 1 against socket 1 and secure top screws.
- 10. Fit detachable arm into appropriate holes.
- 11. Secure set screw into top cluster to hold in place.