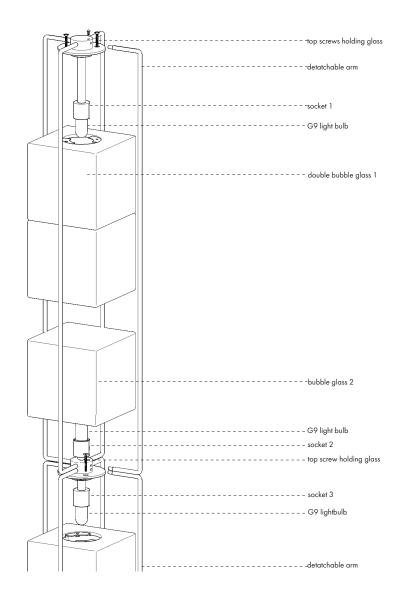

# Assembly Instructions

- 1. Unpack and set glass on a smooth protected surface to avoid scratching.
- 2. Unscrew set screw holding detachable arm, set aside.

### **BOTTOM**

- 3. Gently push bulb into socket 4.
- 4. Place double glass 4 over socket.

### MIDDLE

- 5. Gently push bulbs into sockets 2 + 3.
- 6. Hold single glass 3 over socket 3 and secure top screws.
- 7. Rest middle glass over socket 2.

- 8. Gently push bulb into socket 1.
- 9. Hold double glass 1 against socket 1 and secure top screws.
- 10. Fit detachable arm into appropriate holes.
- 11. Secure set screw into top cluster to hold in place.