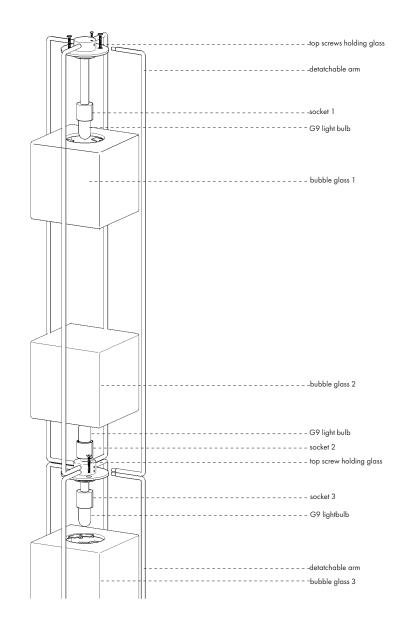

# Assembly Instructions

- 1. Unpack and set glass on a smooth protected surface to avoid scratching.
- 2. Unscrew set screw holding detachable arm, set aside.

### **BOTTOM**

- 3. Gently push bulb into socket 4.
- 4. Place single glass 4 over socket.

### MIDDLE

- 5. Gently push bulbs into sockets 2 + 3.
- 6. Hold single glass 3 over socket 3 and secure top screws.
- 7. Rest middle glass over socket 2.

- 8. Gently push bulb into socket 1.
- 9. Hold glass 1 against socket 1 and secure top screws.
- 10. Fit detachable arm into appropriate holes.
- 11. Secure set screw into top cluster to hold in place.