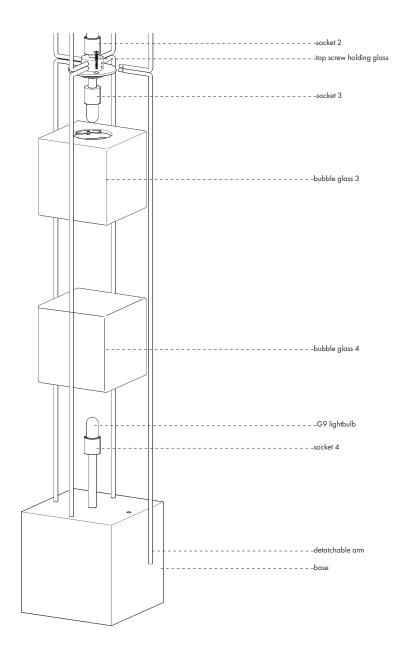

# Assembly Instructions

- 1. Unpack and set glass on a smooth protected surface to avoid scratching.
- 2. Unscrew set screw holding detachable arm, set aside.

### BOTTOM

- 3. Gently push bulb into socket 4.
- 4. Place single glass 4 over socket.

### MIDDLE

- 5. Gently push bulbs into sockets 2 + 3.
- 6. Hold single glass 3 over socket 3 and secure top screws.
- 7. Rest middle glass over socket 2.

- 8. Gently push bulb into socket 1.
- 9. Hold glass 1 against socket 1 and secure top screws.
- 10. Fit detachable arm into appropriate holes.
- 11. Secure set screw into top cluster to hold in place.